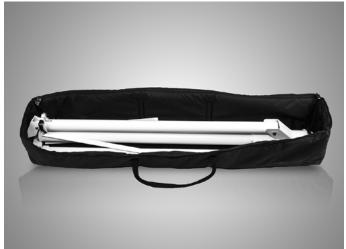

Easily deployable

Made of aluminum alloy

Suitable for mobile stations

Travel bag included

The telescopic mast is supplemented by a customized sensor holder on the top or equipped with a cross arm(s). The MFS-12 meteorological field standard with datalogger AMS111-IV can be fixed in the middle part of the mast.

1

| Weight (packed in a bag with grounding screws)          | 13.4 kg                                        |
|---------------------------------------------------------|------------------------------------------------|
| Height                                                  | 3 m (custom height available per request)      |
| Dimensions of deployed mast                             |                                                |
| Height                                                  | From 190 cm up to 300 cm (when fully extended) |
| Footprint                                               | From 130 cm to 180 cm (when fully extended)    |
| Dimensions of folded mast                               |                                                |
| Length x Width x Height                                 | 125 x 18 x 18 cm                               |
| Folded mast in the travel bag (Length x Width x Height) | 130 x 22 x 22 cm                               |