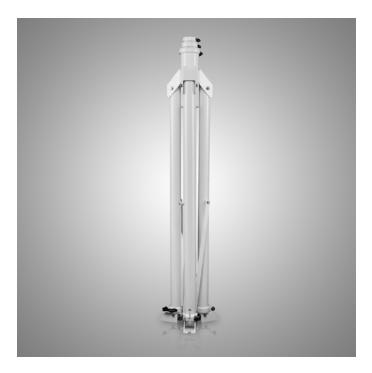

# Portable Meteorological Mast

Telescopic Aluminum Mast

Easy to deploy, the telescopic version of the meteorological mast is a suitable solution for mobile and temporarily installed meteorological stations.

Easily deployable

Made of aluminum alloy

Suitable for mobile stations

Travel bag included

The telescopic mast is supplemented by a customized sensor holder on the top or equipped with a cross arm(s). The MFS-12 meteorological field standard with datalogger AMS111-IV can be fixed in the middle part of the mast.

The mast central part consists of two stages and it can be deployed up to the height of 3 m. The mast is self-standing on its 3 legs. To achieve better stability under windy conditions, it is possible to use ground screws to fix the legs to the soil.