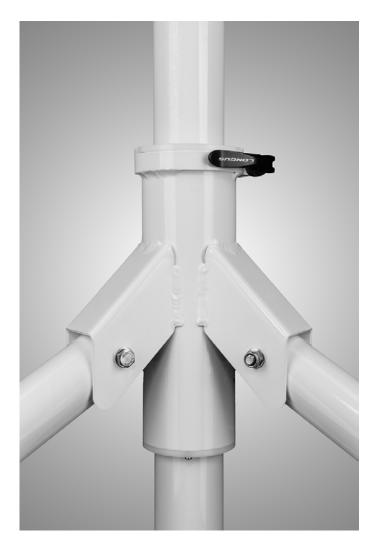

The mast central part consists of two stages and it can be deployed up to the height of 3 m. The mast is self-standing on its 3 legs. To achieve better stability under windy conditions, it is possible to use ground screws to fix the legs to the soil.