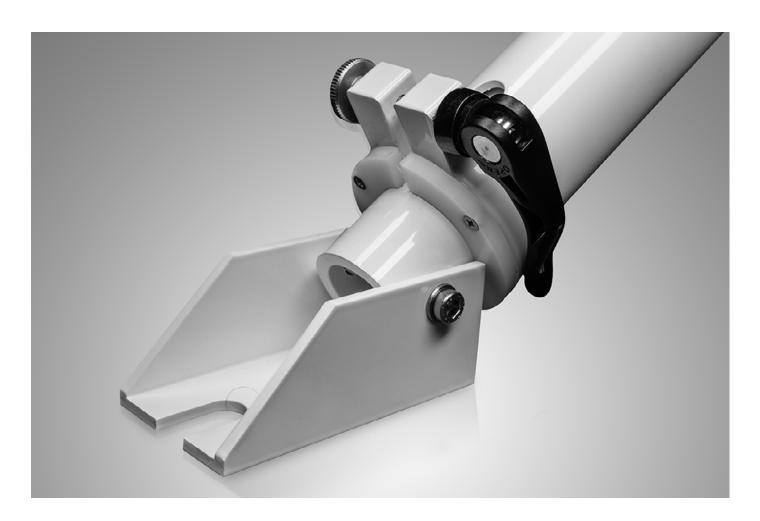

The mast central part consists of two stages and it can be deployed up to the height of 3 m. The mast is self-standing on its 3 legs. To achieve better stability under windy conditions, it is possible to use ground screws to fix the legs to the soil.