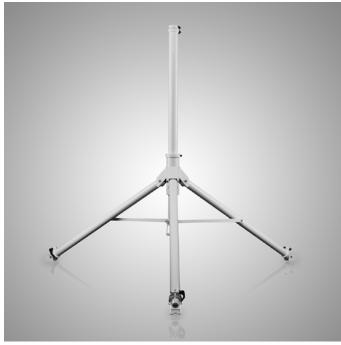

The mast central part consists of two stages and it can be deployed up to the height of 3 m. The mast is self-standing on its 3 legs. To achieve better stability under windy conditions, it is possible to use ground screws to fix the legs to the soil.