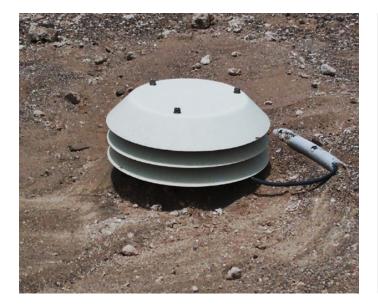

## MetCover 3 Ground Shield

MetCover 3 Ground Shield is a smaller version of the MetCover 3 Radiation Shield designed for shielding ground temperature sensor.

Needles in bottom part serve for fixation of shield in terrain

The shield is composed of three gradually overlapping circular diaphragms, which create louvers for the sensing unit. This enables free flow of air and other disturbing elements between the diaphragms.

The body of diaphragms and the base is made from plastic, connecting material is made from stainless material or aluminium alloys.

All specifications are subject to change without prior notice. © MicroStep-MIS. All rights reserved. www.microstep-mis.com