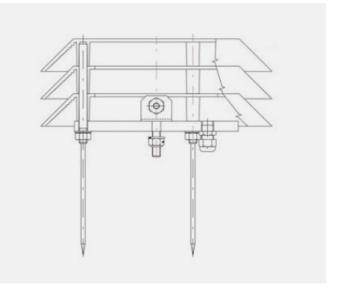

## MetCover 3 Ground Shield

MetCover 3 Ground Shield is a smaller version of the MetCover 3 Radiation Shield designed for shielding ground temperature sensor.

Needles in bottom part serve for fixation of shield in terrain

The shield is composed of three gradually overlapping circular diaphragms, which create louvers for the sensing unit. This enables free flow of air and other disturbing elements between the diaphragms.

The body of diaphragms and the base is made from plastic, connecting material is made from stainless material or aluminium alloys.

All specifications are subject to change without prior notice. © MicroStep-MIS. All rights reserved. www.microstep-mis.com