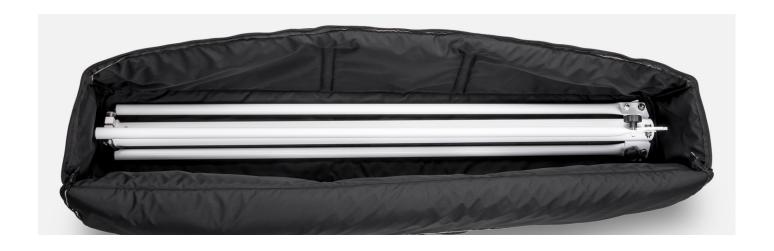

## **Dimensions of the folded mast**

| Length x width x height                                 | 125 x 18 x 18 cm |
|---------------------------------------------------------|------------------|
| Folded mast in the travel bag (length x width x height) | 130 x 22 x 22 cm |