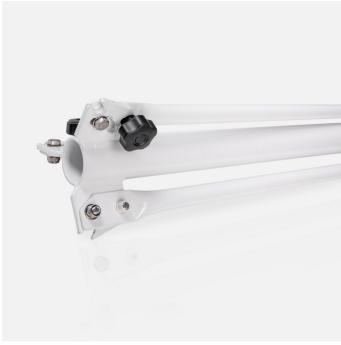

# 2 m Folding Aluminum Mast

Easy to deploy, the portable version of the meteorological mast is a suitable solution for mobile and temporarily installed meteorological stations.

The mast is supplemented by a customized sensor holder on the top or equipped with a cross arm(s). The MFS-12 meteorological field standard with Data Logger AMS 111 IV can be fixed in the middle part of the mast. The mast is self-standing on its 3 legs.

#### **Mechanical**

| Material                                       | aluminum alloy                                         |
|------------------------------------------------|--------------------------------------------------------|
| Color                                          | white RAL9016                                          |
| Paint color category                           | super durable polyester powder coating (for exteriors) |
| Fixation                                       | self-standing on 3 legs                                |
| Weight (mast)                                  | 4.5 kg                                                 |
| Weight (packed in a bag with grounding screws) | 9 kg                                                   |