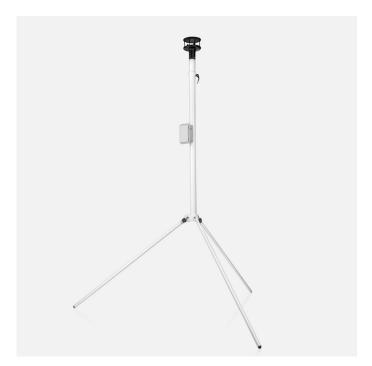

# 2 m Folding Aluminum Mast

Easy to deploy, the portable version of the meteorological mast is a suitable solution for mobile and temporarily installed meteorological stations.

The mast is supplemented by a customized sensor holder on the top or equipped with a cross arm(s). The MFS-12 meteorological field standard with Data Logger AMS 111 IV can be fixed in the middle part of the mast. The mast is self-standing on its 3 legs.

## Dimensions of the deployed mast

| Height    | 200 cm (when fully extended)             |
|-----------|------------------------------------------|
| Footprint | from 130 to 180 cm (when fully extended) |